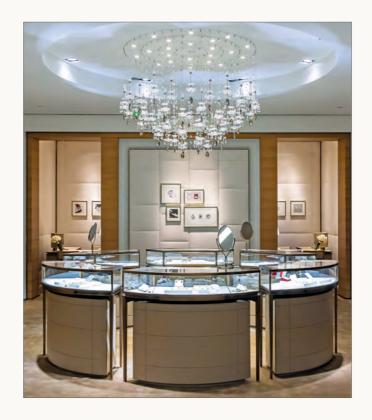

# **MEETING/BANQUET FACILITIES:**

- 70,000 total square feet of indoor and outdoor meeting spaces including:
  - 45,000 sq. ft. of state-of-the-art indoor meeting space25,000 sq. ft. of outdoor event space with breathtaking
- ocean and bay views

  47 flexible meeting spaces, including the 8,900 sq. ft.
  Pompeii Ballroom & Promenade which accommodates up to 1,000 guests.
- ERC ballrooms which feature floor-to-ceiling windows, flooding spaces with natural light and spectacular views
- Creative spaces including the Spa terrace, ERC garden, spa garden, expansive suites and lofts
- World class dining options by Chef Thomas Buckley, Nobu Executive Chef & Eden Roc Miami Beach Executive Chef