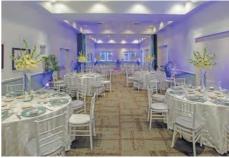

### Trump National Doral

Bring special moments to life in one of our many elegantly designed event spaces. With more than 100,000 sq. ft. of extensive meeting space, ranging from private boardrooms to magnificent ballrooms, Trump Doral's array of venues encompass a distinct setting designed for every occasion. Setting the standard in meetings and events, we offer 35 total function spaces for both extravagant affairs and intimate gatherings, including the elegant 24,000 sq. ft. Donald J. Trump Grand Ballroom. Moreover, each meeting and event venue is with a knowledgeable staff dedicated to anticipating every need and ensuring your event is flawlessly executed. We approach every group, large or small, with a dedicated focus so that no detail is ever overlooked.