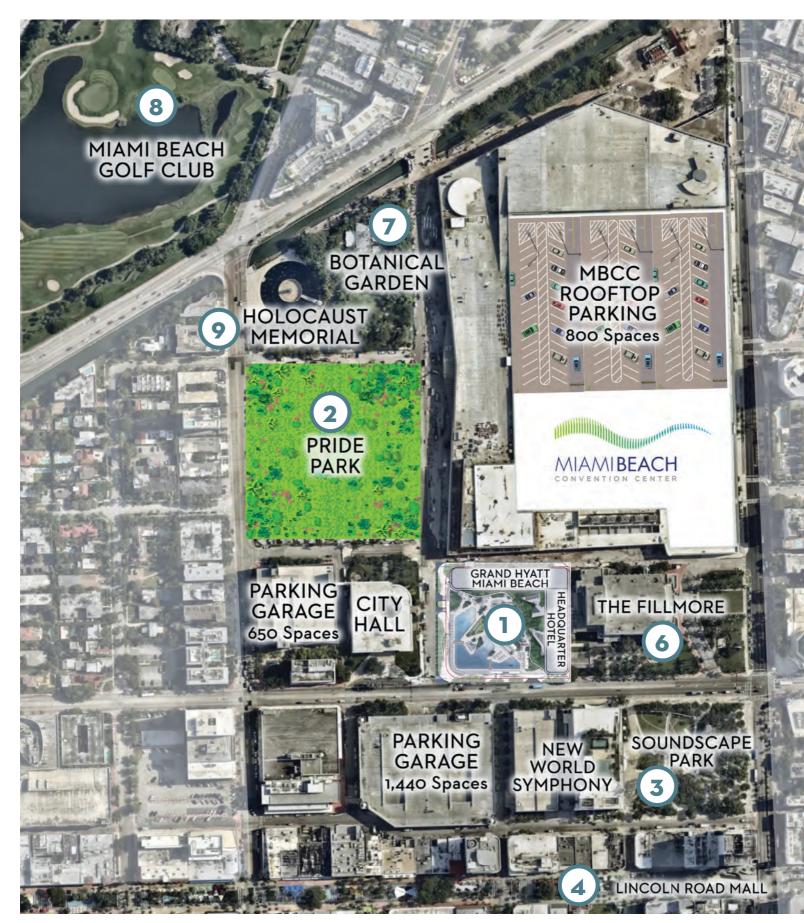

New World Symphony -Soundscape Park

Lincoln Road Mall

The Fillmore Miami Beach at the Jackie Gleason Theater

Holocaust Memorial -Miami Beach

### MEET IN THE CENTER OF IT ALL

Miami Beach City Center Campus and the Miami Beach Convention Center district

The Miami Beach City Center Campus and the Miami Beach Convention Center district is in the heart of South Beach, with easy access to amazing restaurants, shops and cultural activities. Best of all, it's just steps from the Atlantic Ocean.

Pride Park

### Miami Beach City Center Campus and the Miami Beach Convention Center district

Visit MiamiMeetings.com, call 1-800-933-8448 or email us at MiamiMeetings@gmcvb.com for more information.

MIAMI CONVENTION CENTER 400 SE 2nd Avenue, Miami, FL 33131 305-416-5970 | jlkc.com