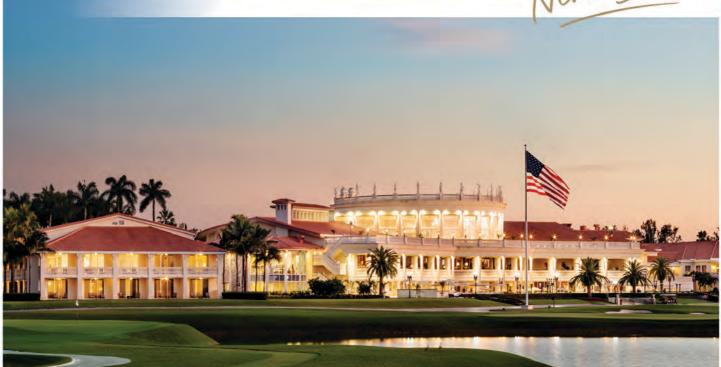

AAA 4 Diamond, U.S. News & World Report "Best Miami Hotels," Editors Choice "Best Resort in Florida" by Golf Digest TRUMP®

NATIONAL DORAL

MIAMI

### Trump National Doral

Bring special moments to life in one of our many elegantly designed event spaces. With more than 100,000 sq. ft. of extensive meeting space, ranging from private boardrooms to magnificent ballrooms, Trump Doral's array of venues encompass a distinct setting designed for every occasion. Setting the standard in meetings and events, we offer 35 total function spaces for both extravagant affairs and intimate gatherings, including the elegant 24,000 sq. ft. Donald J. Trump Grand Ballroom. Moreover, each meeting and event venue is with a knowledgeable staff dedicated to anticipating every need and ensuring your event is flawlessly executed. We approach every group, large or small, with a dedicated focus so that no detail is ever overlooked.