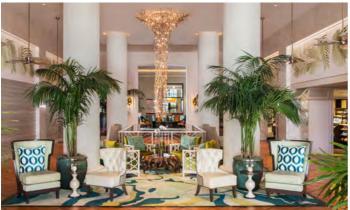

### Trump National Doral

Bring special moments to life in one of our many elegantly designed event spaces. With more than 100,000 sq. ft. of extensive meeting space, ranging from private boardrooms to magnificent ballrooms, Trump Doral's array of venues encompass a distinct setting designed for every occasion. Setting the standard in meetings and events, we offer 35 total function spaces for both extravagant affairs and intimate gatherings, including the elegant 24,000 sq. ft. Donald J. Trump Grand Ballroom. Moreover, each meeting and event venue is with a knowledgeable staff dedicated to anticipating every need and ensuring your event is flawlessly executed. We approach every group, large or small, with a dedicated focus so that no detail is ever overlooked.

Every aspect of the property has been transformed in order to bring it to the highest level of luxury, infused with the distinguished Five-Star level of service that is synonymous with the Trump brand. Housing impeccably appointed guest rooms and suites that each feature a private balcony or lanai, guests are steps away from the incredible array of amenities the resort has to offer. From an expansive spa to a poolside oasis, complete with a 125-foot slide, multiple pools, and 18 decadent cabanas, Trump Doral delivers the ultimate getaway. Home to