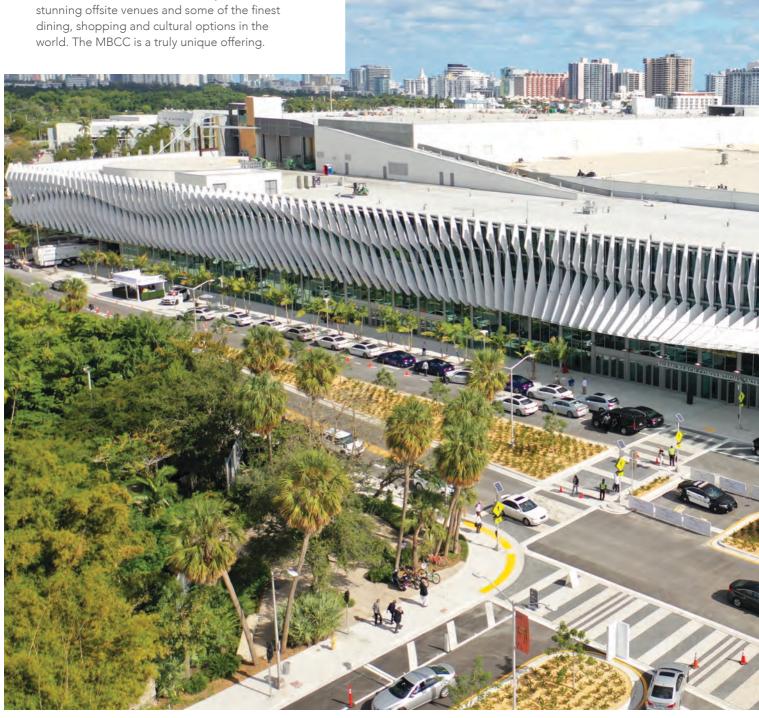

Special Advertising Supplement

ON THE COVER: With its \$620 million renovation and expansion completed in 2018, the Miami Beach Convention Center (MBCC) now features nearly 500,000 square feet of exhibit space, a new 60,000-square-foot grand ballroom, 84 breakout rooms, a 20,000-square-foot specialty space and nine acres of public green space. A highlight is \$7.1 million worth of art curated by the City of Miami Beach Art in Public Places program. To learn more about the MBCC, turn to page 20.

The MBCC is a state-of-the-art facility that plays host to a wide variety of conventions, trade shows, consumer shows, meetings, gala events and banquets. With the support of the hospitality industry, the City of Miami Beach invested \$620 million to renovate and expand the MBCC, which now features nearly 500,000 square feet of exhibit space, a new 60,000-square-foot grand ballroom, 84 breakout rooms, a 20,000-square-foot specialty space and nine acres of public green space.

### **ENDLESS POSSIBILITIES**

With world-famous weather and beaches, Miami and the Beaches offers endless possibilities for entertainment and exploration. It is surrounded by the amazing Miami Beach City Center Campus and the Miami Beach Convention Center district, which include unique and stunning offsite venues and some of the finest dining, shopping and cultural options in the world. The MBCC is a truly unique offering