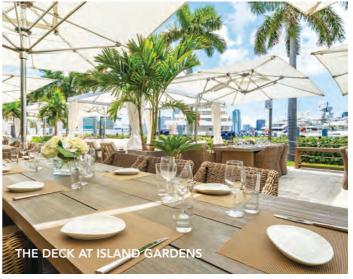

# • THE DECK AT ISLAND GARDENS RESTAURANT

Setting: Outdoor with awning coverage

Capacity: Up to 500 guests Specifications: 8,976 Square Feet

The cabana-filled alfresco grounds of the property's restaurant are designed with Restoration Hardware from end-to-end and can be rented for private as well as semi-private waterfront events. Whether for corporate or social events, clients can rent this exquisite space and make it their own. The idyllic setting is perfect for charity events, corporate functions, branded activations and much more. This "Very Miami" venue features a large awning, for protection from the elements; concrete flooring; breathtaking Downtown-skyline views overlooking Biscayne Bay; and the closest proximity to the mega-yachts docked at Island Gardens Marina. The restaurant also features weekly signature events and promotions that serve as the perfect platform for semi-private events and large groups, such as the famous Sunday Brunch Buffet, Sparkling Sunset Specials, Live Music Wednesdays and monthly happenings.