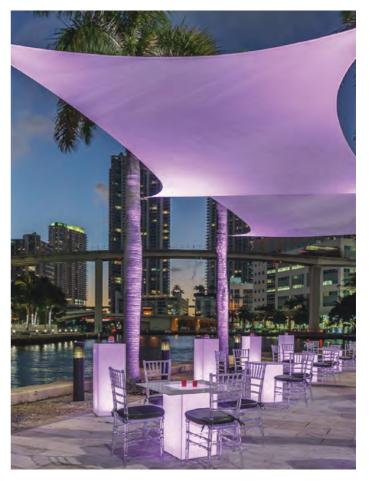

888 MacArthur Causeway, Miami, FL 33132 786.627.4949 Events@IslandGardens.com IslandGardens.com

Island Gardens is home to Miami's most exquisite waterfront, featuring a super-yacht marina, The Deck outdoor restaurant and unique event spaces that are perfect for hosting any occasion. Island Gardens offers stunningly picturesque views of Downtown Miami and Biscayne Bay, perfect for basking in Miami's signature sunsets. Whether it's daytime blue sky or an incredible pastel sunset, Island Gardens has the quintessential Magic City feel. From private parties and galas to corporate events, weddings and more, each event space can accommodate celebrations ranging from 20 to 2,000+ guests. Its ideal location on Watson Island — between Miami Beach and Downtown Miami — makes it the only local venue to offer the best of both worlds. With a variety of options all on one waterfront property, event organizers and agencies can design the perfect gathering customized down to the last detail.

# • THE WOOD EVENT DECK

Setting: Outdoor

Capacity: Up to 800 guests Specifications: 9,642 Square Feet

The most popular option to customize, this open-format waterfront deck with unparalleled views of the full Miami skyline, as well as the mega-yachts docked at Island Gardens Marina, is the closest to the indoor Marina VIP Lounge. Allowing for clients to customize the space to their liking with décor, catering, production and furniture vendors of their choosing, The Wood Event Deck is the most bespoke option at Island Gardens. The open-air site and panoramic waterfront vistas make for memorable wedding ceremonies, receptions and photo shoots. The dramatic setting can also be easily tailored for exciting celebrations for the younger set, such as bar and bat mitzvahs, quinceañeras, sweet 16 parties and other birthday festivities.

# • THE PRODUCTION LAWN

Setting: Outdoor

Capacity: 2,000 + guests

Specifications: 17,000 Square Feet

An event organizer's dream, this centrally located open-air space alongside the Island Gardens waterfront is ideal for large-scale events like concerts, galas, product launches, food markets, festivals and more. Similar to The Wood Event Deck, clients are free to bring any vendor or sponsorship and oversee the production from start to finish. This location is the central point of the Island Gardens waterfront and can easily be tented and equipped for big productions.