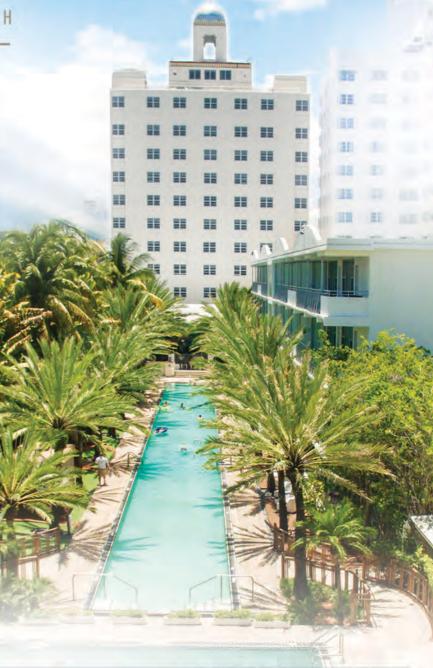

|

# NATIONALHOTEL

MIAMI

19 **NH** 39

BEACH

AN OCEAN FRONT RESORT

# LEGENDARY GRACE UNFORGETTABLE STYLE

- ★ Art Deco Icon of South Beach since 1939
- \* Member of Historic Hotels of America
- ★ Longest Pool in Miami Beach (205 ft) and a Heated Leisure Pool
- ★ Tamara's Bistro with Covered Terrace
- ★ Blues Bar Featuring Crafted Cocktails, Tapas Happy Hour and Live Jazz Five Nights a Week
- ★ Aqua Club (Poolside Bar & Grill)
- ★ 116 Rooms and Suites in the Historic Tower
- ★ 36 Poolside Cabanas with Oversized Balcony
- ★ 2,500 sq.ft. Indoor Meeting Space
- ★ 11,000 sq.ft. Outdoor Event Space
- ★ In-Room Dining Service, Wi-Fi, Valet Parking
- ★ 12 miles from Miami International Airport













|                                                                                                                                                      | Category | Total Rooms/<br>with Kitchen | Beachfront | Restaurant/<br>Lounge | Room Service | Pool/Fitness<br>Center | Business<br>Center | Meeting<br>Rooms/<br>Sq. Ft. | Amenities