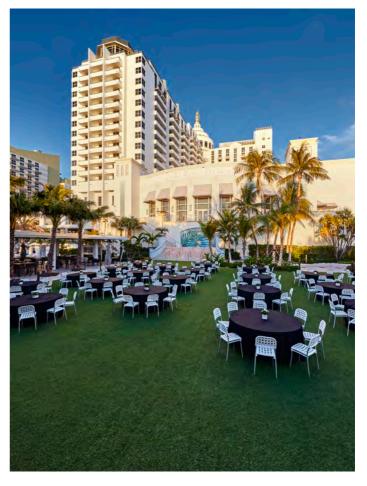

### DESIGNED FOR THINKING BIG

TO THE LEGENDARY BLUE MONSTER, A POOLSIDE OASIS, AND 35 IMPECCABLY DESIGNED VENUES, WE SET THE STANDARD IN LUXURY MEETINGS & EVENTS.

A \$250 million complete transformation garnered us some of the world's most enviable accolades, but we continue to work tirelessly toward the most important honor — your 100% perfect score. Our exceptional service and unique setting with 100,000 sq. ft. of indoor meetings and event venues, 75,000 sq. ft. of outdoor space, 643 deluxe guestrooms and suites, four iconic golf courses, a world class spa, signature dining at BLT Prime and unparalleled amenities, have set a new standard of excellence for gatherings of all sizes.

### Trump National Doral

Bring special moments to life in one of our many elegantly designed event spaces. With more than 100,000 sq. ft. of extensive meeting space, ranging from private boardrooms to magnificent ballrooms, Trump Doral's array of venues encompass a distinct setting designed for every occasion. Setting the standard in meetings and events, we offer 35 total function spaces for both extravagant affairs and intimate gatherings, including the elegant 24,000 sq. ft. Donald J. Trump Grand Ballroom. Moreover, each meeting and event venue is with a knowledgeable staff dedicated to anticipating every need and ensuring your event is flawlessly executed. We approach every group, large or small, with a dedicated focus so that no detail is ever overlooked.