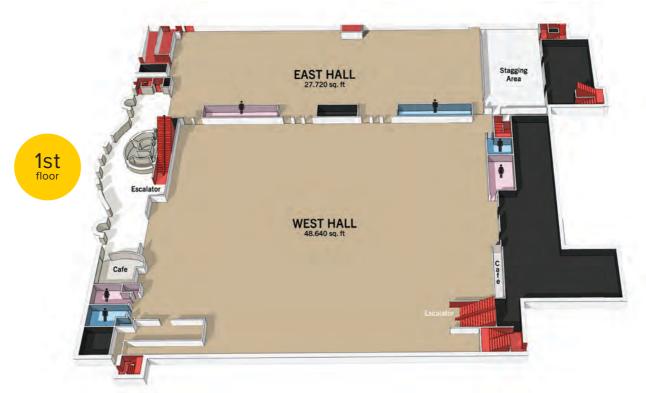

711 NW 72nd Avenue, Miami, FL 33126 305-260-8905 - Sales Department

MACC.com

- 172,000 sq. ft. of total function and exposition space
- 76,360 sq. ft. of contiguous ground level space
- O Four Ballrooms:
  - 27,720 sq. ft.
  - 9,600 sq. ft.
  - 6,930 sq. ft.
  - 6,138 sq. ft.

 Dedicated conference center with solid wall breakouts

 58 individual function rooms and event spaces

2 Boardrooms

#### LOCATION

- Southwest corner of the Miami International Airport grounds
- At the interchange of the Dolphin and Palmetto Expressways
- Central location for the Greater Miami/South Florida population
- Over 150 wholesale and retail stores on-site
- Easy access to Downtown and Miami/South Florida's major attractions

The DoubleTree by Hilton Miami Airport and MACC (Miami Airport Convention Center) have three unique function venues: **DoubleTree** (20K sq. ft.), **MACC Conference Center – 2nd floor** (75K sq. ft.) and **MACC Expo Center – 1st Floor** (East Hall 28K sq. ft. & West Hall 49K sq. ft.)