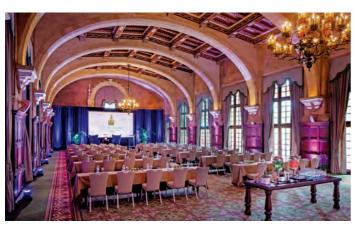

# **CONFERENCE ROOMS AND MEETING FACILITIES**

Renovated in 2019, meeting spaces in the hotel building are tucked unobtrusively out of sight and away from restaurants and other public spaces, offering extensive and elegant facilities and services for meetings large and small. The resort features 75,000 total square feet of function space, with an entire wing devoted exclusively to small meetings and breakouts in order to enhance productivity.

- A total of 33 meeting spaces, 12 in the hotel, 14 in the Conference Center of the Americas
- Meeting spaces include 3 ballrooms, the largest is 6,200 square feet with a 46-foot ceiling
- 11,280 square feet of outdoor banquet space
- 36,000 square feet of banquet space for functions accommodating up to 1,000 people
- 40,000 square feet of additional meeting space at the Conference Center of the Americas
- High-speed Internet available throughout the property
- Most meeting rooms feature natural daylight from windows