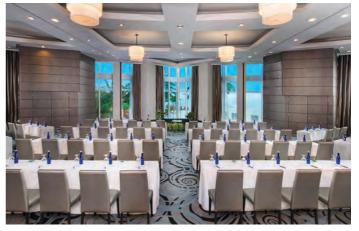

### Trump National Doral

Bring special moments to life in one of our many elegantly designed event spaces. With more than 100,000 sq. ft. of extensive meeting space, ranging from private boardrooms to magnificent ballrooms, Trump Doral's array of venues encompass a distinct setting designed for every occasion. Setting the standard in meetings and events, we offer 35 total function spaces for both extravagant affairs and intimate gatherings, including the elegant 24,000 sq. ft. Donald J. Trump Grand Ballroom. Moreover, each meeting and event venue is with a knowledgeable staff dedicated to anticipating every need and ensuring your event is flawlessly executed. We approach every group, large or small, with a dedicated focus so that no detail is ever overlooked.