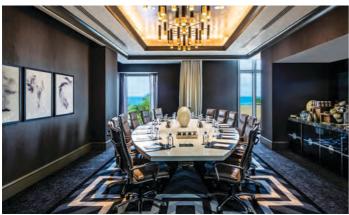

#### **MOD MEETINGS & EVENTS**

Miami's most dynamic spaces boast natural light, smart technology, lounge areas and thoughtful mid-century modern details designed to ignite your team's creativity. Whether you're hosting a focused meeting of 150 inside or up to 1,000 from your network for an outdoor soiree, you'll have our event team's full attention in these comparable spaces. The Confidante's unique spaces feature two ballrooms, including the newly debuted Carmen Miranda Oceanfront Ballroom with a pre-function area, expansive indoor ballroom and private wrap-around terrace with views of the pools, beach and lush palms. Seven breakout rooms can accommodate 10-30 people and feature wireless AV and induction cook tops for seamless catering. A refined library bar and adjoining terrace, Crown Room, is perfect for sunset cocktails and receptions, boardroom meetings and more, while the open-air Vista Terrace overlooks the glistering Atlantic Ocean. The 1930s House is a historic freestanding Spanishstyle bungalow ideal for receptions and gatherings. Outdoor areas are ideal for poolside dinners, lively outdoor parties, oceanfront fitness classes and elegant or relaxed receptions on the beach.