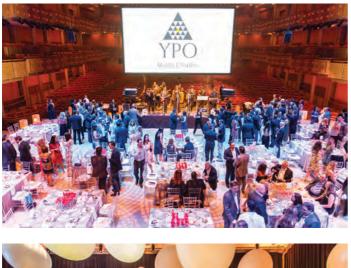

# LET YOUR EVENT TAKE CENTER STAGE

Many icons have graced our stages, including Diana Ross, Tony Bennett, BB King, Jerry Seinfeld, Whoopi Goldberg and the cast of Hamilton, just to name a few. In the 2019/2020 season, the Major League Soccer Miami Announcement, NBC Democratic Debates and NFL Honors events were all televised from our stages. Come be a part of history!