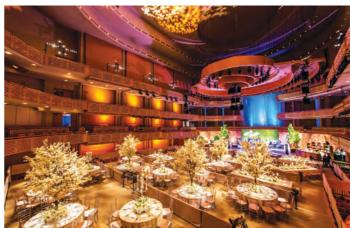

The stage in the Ziff Ballet Opera House is the second-largest performing arts stage in the U.S., an ideal space for galas, conferences and parties hosting more than 1,000 persons. The Knight Concert Hall stage — renowned for world-class acoustics and lighting — can accommodate intimate dinners and conferences, but the space can also be transformed to create a larger stage when the festival floor is placed on top of the seats, a stunning backdrop for a gala or wedding.

Connecting these two stages are the brilliantly decorated lobbies and Parker and Vann Thomson Plaza for the Arts, which feature colorful terrazzo flooring serving as a magnificently expansive venue for outdoor performances and parties. There are also various stylish rooms ideal for weddings, conferences and special events ranging from 50-2,400 guests. Each customizable event is handled by our experienced on-site production and event managers to ensure that every occasion is flawless and unforgettable.

# STUNNING SPACES

- 500,000 total square feet of indoor and outdoor space
- Two (2) Stages (Ziff Ballet Opera House 18,135 sq. ft.) and (Knight Concert Hall – 4,088 sq. ft.)
- Black Box Theater (4,012 sq. ft.)
- Outdoor Plaza (4,800 sq. ft.)
- Four (4) additional spaces for break-outs
- Lobbies with city views (7,500 sq. ft.)