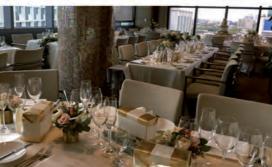

### Trump National Doral

Bring special moments to life in one of our many elegantly designed event spaces. With more than 100,000 sq. ft. of extensive meeting space, ranging from private boardrooms to magnificent ballrooms, Trump Doral's array of venues encompass a distinct setting designed for every occasion. Setting the standard in meetings and events, we offer 35 total function spaces for both extravagant affairs and intimate gatherings, including the elegant 24,000 sq. ft. Donald J. Trump Grand Ballroom. Moreover, each meeting and event venue is with a knowledgeable staff dedicated to anticipating every need and ensuring your event is flawlessly executed. We approach every group, large or small, with a dedicated focus so that no detail is ever overlooked.