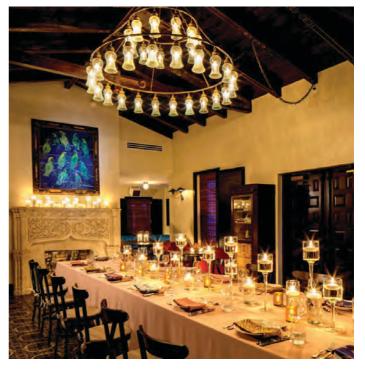

### Trump National Doral

Bring special moments to life in one of our many elegantly designed event spaces. With more than 100,000 sq. ft. of extensive meeting space, ranging from private boardrooms to magnificent ballrooms, Trump Doral's array of venues encompass a distinct setting designed for every occasion. Setting the standard in meetings and events, we offer 35 total function spaces for both extravagant affairs and intimate gatherings, including the elegant 24,000 sq. ft. Donald J. Trump Grand Ballroom. Moreover, each meeting and event venue is with a knowledgeable staff dedicated to anticipating every need and ensuring your event is flawlessly executed. We approach every group, large or small, with a dedicated focus so that no detail is ever overlooked.

Every aspect of the property has been transformed in order to bring it to the highest level of luxury, infused with the distinguished Five-Star level of service that is synonymous with the Trump brand. Housing impeccably appointed guest rooms and suites that each feature a private balcony or lanai, guests are steps away from the incredible array of amenities the resort has to offer. From an expansive spa to a poolside oasis, complete with a 125-foot slide, multiple pools, and 18 decadent cabanas, Trump Doral delivers the ultimate getaway. Home to