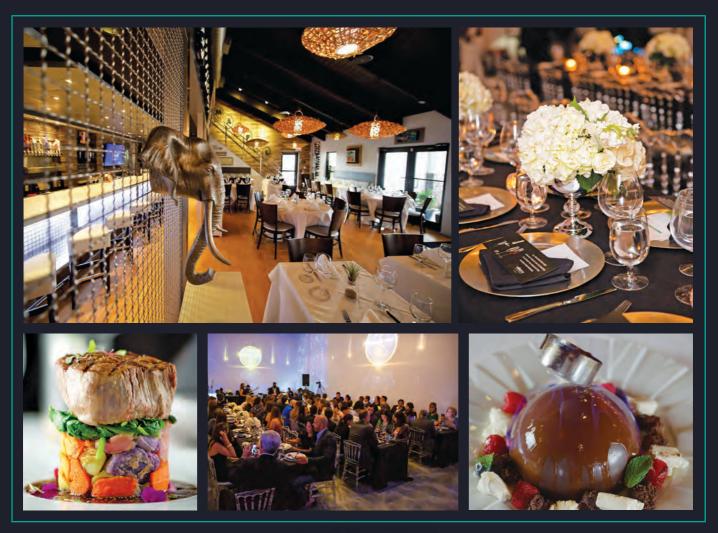

door terrace, ideal for either a waterfront ceremony or cocktail reception. The adjacent breezeway offers a balcony view of the Indian Creek and spectacular sunsets. The banquet hall can accommodate up to 230 guests and comes complete with tables and LED up-lights. For meetings, a podium and projector may be provided.

#### MIAMI BEACH - ART DECO DISTRICT/SOUTH BEACH

#### ART DECO WELCOME CENTER -MIAMI DESIGN PRESERVATION LEAGUE 1001 Ocean Drive

305/763-8026 | artdecowelcomecenter.com Operates an auditorium facility on the ocean in the heart of the Art Deco District. Available for meetings, dinners, receptions, films and lectures. PA system, large screen and state-of-the-art projection equipment and sound system on site. Welcome Center Auditorium accommodates 250 reception, 175 seated.





MARFIL BISTRO is a fine restaurant at a unique venue. Our inspiration comes from the best in high-class cuisine from Italy, Spain, France and all Mediterranean countries. We want to bring our customers the finest food, service and ambience in Miami. We combine traditional and modern gourmet techniques to impress palates. The main dining space exudes an industrial-chic style that invites you to drink a cocktail or glass of wine at a beautiful bar, or explore the delicious menu infused with flavor, fire and smoke. From your table, you'll enjoy live instrumental music that will make your experience memorable.

Our interior is prepared to accommodate many groups at the same time. We have three separate spaces with facilities for private parties.

The Mezzanine is a private and cozy room th