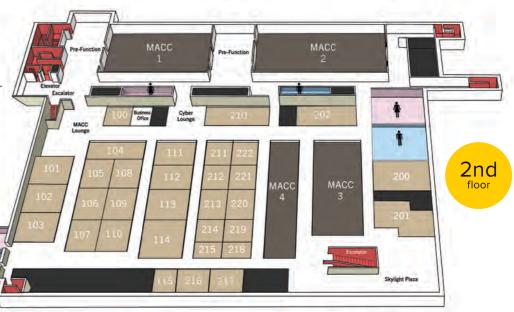

711 NW 72nd Avenue, Miami, FL 33126 305-260-8905 - Sales Department

MACC.com

- 172,000 sq. ft. of total function and exposition space
- 76,360 sq. ft. of contiguous ground level space
- O Four Ballrooms:
  - 27,720 sq. ft.
  - 9,600 sq. ft.
  - 6,930 sq. ft.
  - 6,138 sq. ft.

 Dedicated conference center with solid wall breakouts

 58 individual function rooms and event spaces

2 Boardrooms

The DoubleTree by Hilton Miami Airport and MACC (Miami Airport Convention Center) have three unique function venues: **DoubleTree** (20K sq. ft.), **MACC Conference Center – 2nd floor** (75K sq. ft.) and **MACC Expo Center – 1st Floor** (East Hall 28K sq. ft. & West Hall 49K sq. ft.)