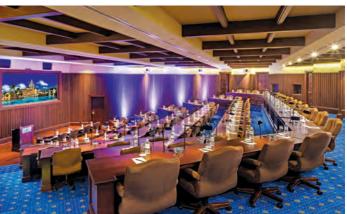

# **CONFERENCE ROOMS AND MEETING FACILITIES**

Renovated in 2019, meeting spaces in the hotel building are tucked unobtrusively out of sight and away from restaurants and other public spaces, offering extensive and elegant facilities and services for meetings large and small. The resort features 75,000 total square feet of function space, with an entire wing devoted exclusively to small meetings and breakouts in order to enhance productivity.

- A total of 33 meeting spaces, 12 in the hotel, 14 in the Conference Center of the Americas
- Meeting spaces include 3 ballrooms, the largest is 6,200 square feet with a 46-foot ceiling
- 11,280 square feet of outdoor banquet space
- 36,000 square feet of banquet space for functions accommodating up to 1,000 people
- 40,000 square feet of additional meeting space at the Conference Center of the Americas
- High-speed Internet available throughout the property
- Most meeting rooms feature natural daylight from windows

# **CONFERENCE CENTER OF THE AMERICAS**

Located in the Country Club building, the CCA has become South Florida's preferred site for high-level professional and executive education programming. The CCA enjoys its own lovely, historic Spanish-style building with an impressive courtyard, ideal for social gatherings set apart from the hotel.

The CCA features 40,000 square feet of exceptional function space that includes eight main meeting rooms, six breakout rooms, a 6,200-square-foot ballroom, two state-of-the-art, tiered amphitheaters that seat groups of 60-90 and 90-130 persons, and a private executive boardroom, all set within the historic ambiance and luxurious surroundings of The Biltmore.