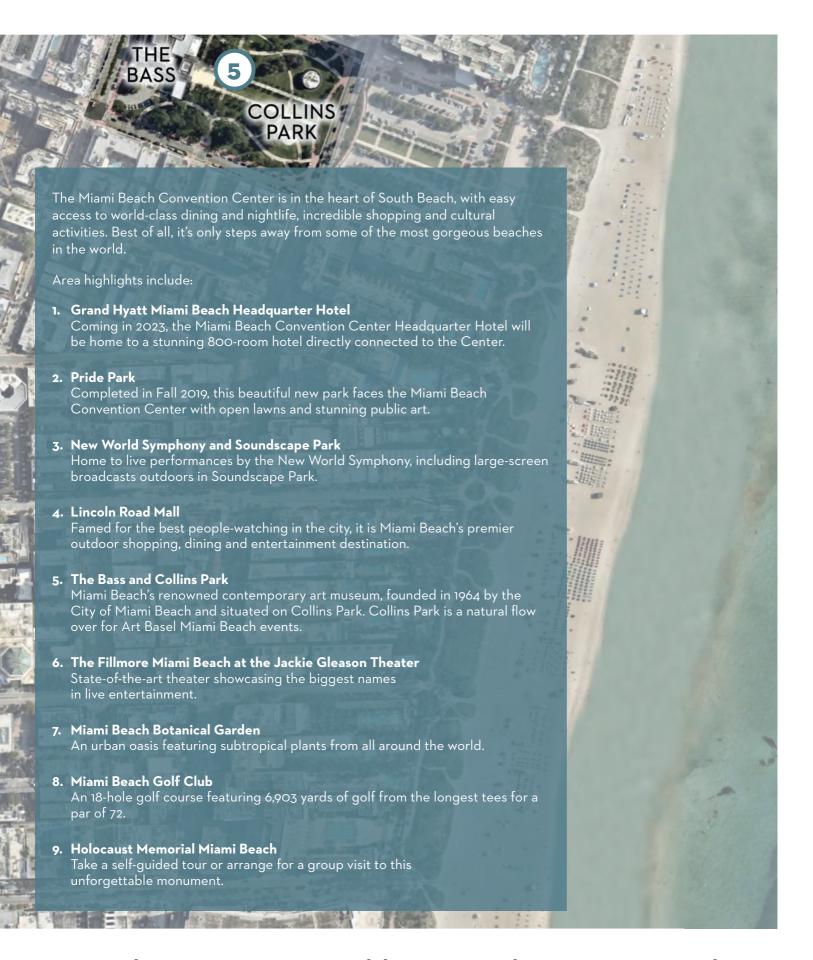

#### MEET IN THE CENTER OF IT ALL

The Miami Beach Convention Center (MBCC) sits in the heart of South Beach, just 25 minutes from Miami International Airport. The MBCC is a state-of-the-art convention center surrounded by world-class hotels, delectable fine dining and spectacular beaches.

Anchoring Miami Beach's City Center Campus, the MBCC is within walking distance to inspiring cultural venues, vibrant green spaces, a championship golf course and fashionable shops. An eclectic mix of stimulating culture, public art, historic architecture, tourism, entertainment and unforgettable experiences makes Greater Miami and the Beaches one of the most sought out convention, meeting and event destinations in the world.

The MBCC is a state-of-the-art facility that plays host to a wide variety of conventions, trade shows, consumer shows, meetings, gala events and banquets. With the support of the hospitality industry, the City of Miami Beach invested \$620 million to renovate and expand the MBCC, which now features nearly 500,000 square feet of exhibit space, a new 60,000-square-foot grand ballroom, 84 breakout rooms, a 20,000-square-foot specialty space and nine acres of public green space.

With its central location in Miami Beach, conventions and trade shows at the MBCC can count on more than 57,000 quality hotel rooms available in Miami-Dade County.

eMerge

### **ENDLESS POSSIBILITIES**

With world-famous weather and beaches, Miami and the Beaches offers endless possibilities for entertainment and exploration. It is surrounded by the amazing Miami Beach City Center Campus and the Miami Beach Convention Center district, which include unique and stunning offsite venues and some of the finest dining, shopping and cultural options in the world. The MBCC is a truly unique offering

### **HEADQUARTER HOTEL**

The 800-room Grand Hyatt Miami Beach headquarter hotel is scheduled to be completed in 2023 and is the final piece of the Miami Beach Convention Center district. The 17-story hotel at the intersection of 17th Street and Convention Center Drive will be designed by Miami-based Arquitectonica, an internationally acclaimed architecture firm.

Hotel features are expected to include 12 floors of guest rooms offering views of Miami Beach, two floors of meeting spaces and ballrooms that will complement the Convention Center, a resort-style pool deck with panoramic views, and street-level retail space. An elevated skybridge will allow event attendees to move freely between the hotel and Convention Center in a climate-controlled, art-filled corridor.