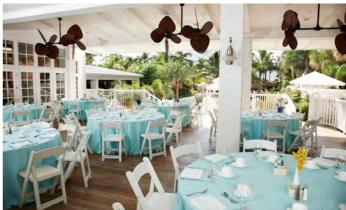

### Trump National Doral

Bring special moments to life in one of our many elegantly designed event spaces. With more than 100,000 sq. ft. of extensive meeting space, ranging from private boardrooms to magnificent ballrooms, Trump Doral's array of venues encompass a distinct setting designed for every occasion. Setting the standard in meetings and events, we offer 35 total function spaces for both extravagant affairs and intimate gatherings, including the elegant 24,000 sq. ft. Donald J. Trump Grand Ballroom. Moreover, each meeting and event venue is with a knowledgeable staff dedicated to anticipating every need and ensuring your event is flawlessly executed. We approach every group, large or small, with a dedicated focus so that no detail is ever overlooked.

Every aspect of the property has been transformed in order to bring it to the highest level of luxury, infused with the distinguished Five-Star level of service that is synonymous with the Trump brand. Housing impeccably appointed guest rooms and suites that each feature a private balcony or lanai, guests are steps away from the incredible array of amenities the resort has to offer. From an expansive spa to a poolside oasis, complete with a 125-foot slide, multiple pools, and 18 decadent cabanas, Trump Doral delivers the ultimate getaway. Home to