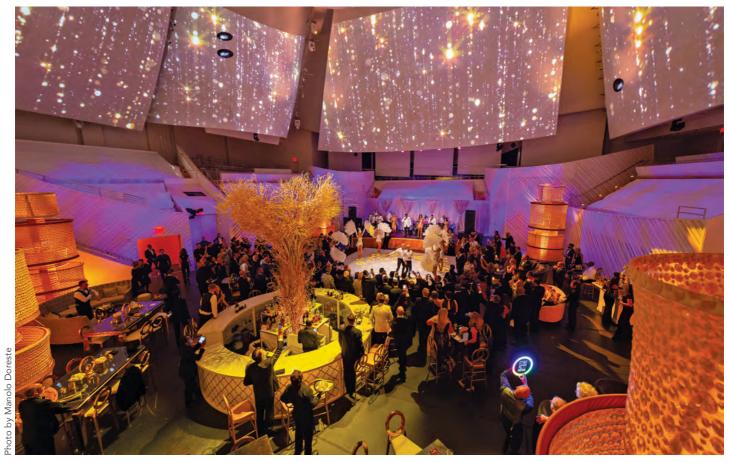

# Home of the New World Symphony, a Prestigious Fellowship Program

The New World Center is a unique laboratory for generating new ideas about the way classical music is taught, presented and experienced. It is an intellectually driven, technologically advanced and architecturally significant immersive environment in which the Fellows' rigorous experiential curriculum and guest meetings, summits and special events thrive.

# Private Receptions, Dinners, Weddings

The New World Center's modern, open design brings natural light and movement into each space, staying true to Frank Gehry's concept – to bring the outside in. The sun, surf, and sky flow through the facility as if it rose from the beach itself, providing the perfect palette upon which to overlay a reception, dinner or wedding.

# **Public Relations Events**

Few offices are equipped to make presentations to large audiences. When a company is looking for an auditorium that can hold members of the press, the business community, and government representatives, the New World Center's performance hall is ideal. Spaces can be applied to a simple press conference or a "first look" at the newest product or service.