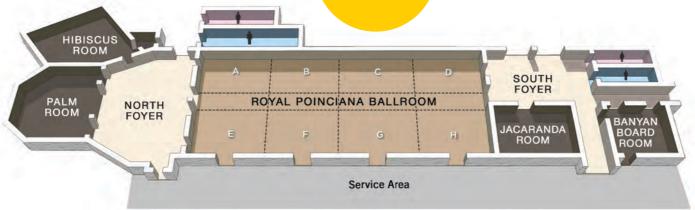

r** (East Hall 28K sq. ft. & West Hall 49K sq. ft.)



# **ACCOMMODATIONS TO RELAX**

The DoubleTree by Hilton Miami Airport and Convention Center features 334 guest rooms plus 20,000 sq. ft. of flexible space.

- 334 spacious guest rooms and suites
- Hospitality Parlors, Presidential and multi-room suites.
- 5 restaurants and lounges
- 24-hour room food service
- Expansive fitness center with indoor basketball court
- Outdoor heated pool and whirlpool

BALLROOM 9,600 sq. ft. Poinciana Ballroom

# CONNECTIVITY AT HIGH SPEEDS

Wi-Fi and Internet services are professionally managed to assure the delivery of the presenter's content and the attendee's ability to connect!

- High-speed internet access
- Wi-Fi deployment capacity for 10,000 devices
- Upgraded network Fiber and Ethernet cabling





1300 Biscayne Blvd, Miami, FL 33132 786.468.2292 rentals@arshtcenter.org

#### MEET DOWNTOWN

Built in 2006, Miami's architectural gem was designed by world-famous Argentine architect César Pelli and is centrally located in the Cultural Corridor downtown. The Adrienne Arsht Center for the Performing Arts of Miami-Dade County consists of two main buildings: the Sanford and Dolores Ziff Ballet Opera House and the John S. and James L. Knight Concert Hall.

The stage in the Ziff Ballet Opera House is the second-largest performing arts stage in the U.S., an ideal space for galas, conferences and parties hosting more than 1,000 persons. The Knight Concert Hall stage — renowned for world-class acoustics and lighting — can accommodate intimate dinners and conferences, but the space can also be