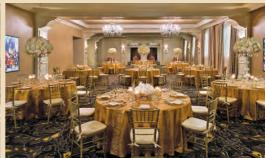

### DESIGNED FOR THINKING BIG

TO THE LEGENDARY BLUE MONSTER, A POOLSIDE OASIS, AND 35 IMPECCABLY DESIGNED VENUES, WE SET THE STANDARD IN LUXURY MEETINGS & EVENTS.

A \$250 million complete transformation garnered us some of the world's most enviable accolades, but we continue to work tirelessly toward the most important honor — your 100% perfect score. Our exceptional service and unique setting with 100,000 sq. ft. of indoor meetings and event venues, 75,000 sq. ft. of outdoor space, 643 deluxe guestrooms and suites, four iconic golf courses, a world class spa, signature dining at BLT Prime and unparalleled amenities, have set a new standard of excellence for gatherings of all sizes.

### Trump National Doral

Bring special moments to life in one of our many elegantly designed event spaces. With more than 100,000 sq. ft. of extensive meeting space, ranging from private boardrooms to magnificent ballrooms, Trump Doral's array of venues encompass a distinct setting designed for every occasion. Setting the standard in meetings and events, we offer 35 total function spaces for both extravagant affairs and intimate gatherings, including the elegant 24,000 sq. ft. Donald J. Trump Grand Ballroom. Moreover, each meeting and event venue is with a knowledgeable staff dedicated to anticipating every need and ensuring your event is flawlessly executed. We approach every group, large or small, with a dedicated focus so that no detail is ever overlooked.