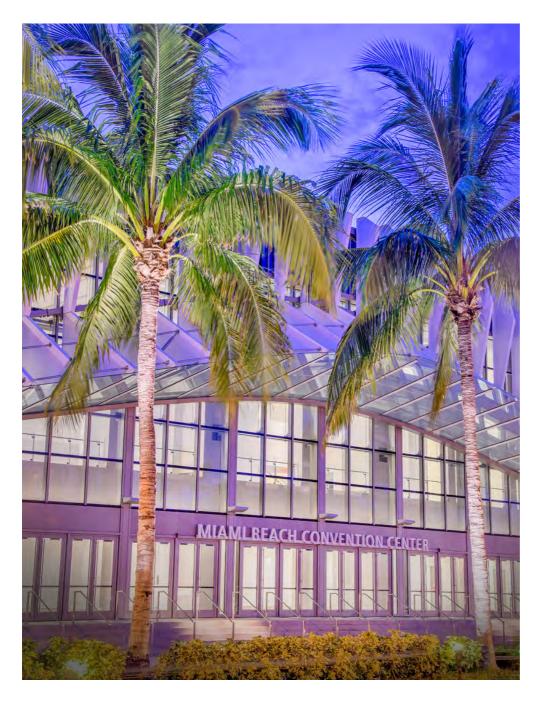

Special Advertising Supplement

ON THE COVER: With its \$620 million renovation and expansion completed in 2018, the Miami Beach Convention Center (MBCC) now features nearly 500,000 square feet of exhibit space, a new 60,000-square-foot grand ballroom, 84 breakout rooms, a 20,000-square-foot specialty space and nine acres of public green space. A highlight is \$7.1 million worth of art curated by the City of Miami Beach Art in Public Places program. To learn more about the MBCC, turn to page 20.

The MBCC is a state-of-the-art facility that plays host to a wide variety of conventions, trade shows, consumer shows, meetings, gala events and banquets. With the support of the hospitality industry, the City of Miami Beach invested \$620 million to renovate and expand the MBCC, which now features nearly 500,000 square feet of exhibit space, a new 60,000-square-foot grand ballroom, 84 breakout rooms, a 20,000-square-foot specialty space and nine acres of public green space.