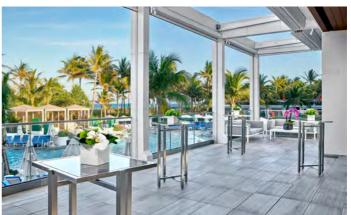

4041 Collins Avenue, Miami Beach, FL 33140 786-605-1074
Sales.inquiries@theconfidantehotel.com
Theconfidantehotel.com

Found between the hustle of South Beach and the bustle of Miami's hip art districts, The Confidante Miami Beach is a playful and nostalgic celebration of its retro-glam roots. Part of the Unbound Collection by Hyatt, The Confidante boasts 354 rooms including 14 suites designed with vibrant mid-century modern style and 1940s Art Deco-inspired architecture that compliments every event it hosts. This oceanfront oasis provides a kaleidoscope of experiences like mid-century modern decor, a chic backyard pool vibe with colorful cabanas and bungalows, cool cocktail scene, mod rooftop spa featuring the latest in wellness trends and nearly 30,000 square feet of indoor and outdoor meeting and event space.

#### **MOD MEETINGS & EVENTS**

Miami's most dynamic spaces boast natural light, smart technology, lounge areas and thoughtful mid-century modern details designed to ignite your team's creativity. Whether you're hosting a focused meeting of 150 inside or up to 1,000 from your network for an outdoor soiree, you'll have our event team's full attention in these comparable spaces. The Confidante's unique spaces feature two ballrooms, including the newly debuted Carmen Miranda Oceanfront Ballroom with a pre-function area, expansive indoor ballroom and private wrap-around terrace with views of the pools, beach and lush palms. Seven breakout rooms can accommodate 10-30 people and feature wireless AV and induction cook tops for seamless catering. A refined library bar and adjoining terrace, Crown Room, is perfect for sunset cocktails and receptions, boardroom meetings and more, while the open-air Vista Terrace overlooks the glistering Atlantic Ocean. The 1930s House is a historic freestanding Spanishstyle bungalow ideal for receptions and gatherings. Outdoor areas are ideal for poolside dinners, lively outdoor parties, oceanfront fitness classes and elegant or relaxed receptions on the beach.