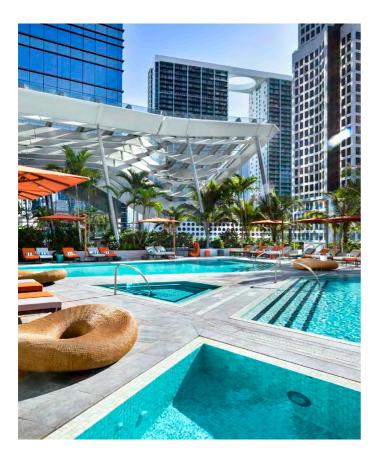

4041 Collins Avenue, Miami Beach, FL 33140 786-605-1074
Sales.inquiries@theconfidantehotel.com
Theconfidantehotel.com

Found between the hustle of South Beach and the bustle of Miami's hip art districts, The Confidante Miami Beach is a playful and nostalgic celebration of its retro-glam roots. Part of the Unbound Collection by Hyatt, The Confidante boasts 354 rooms including 14 suites designed with vibrant mid-century modern style and 1940s Art Deco-inspired architecture that compliments every event it hosts. This oceanfront oasis provides a kaleidoscope of experiences like mid-century modern decor, a chic backyard pool vibe with colorful cabanas and bungalows, cool cocktail scene, mod rooftop spa featuring the latest in wellness trends and nearly 30,000 square feet of indoor and outdoor meeting and event space.

#### **MOD MEETINGS & EVENTS**

Miami's most dynamic spaces boast natural light, smart technology, lounge areas and thoughtful mid-century modern details designed to ignite your team's creativity. Whether you're hosting a focused meeting of 150 inside or up to 1,000 from your network for an outdoor soiree, you'll have our event team's full attention in these comparable spaces. The Confidante's unique spaces feature two ballrooms, including the newly debuted Carmen Miranda Oceanfront Ballroom with a pre-function area, expansive indoor ballroom and private wrap-around terrace with views of the pools, beach and lush palms. Seven breakout rooms can accommodate 10-30 people and feature wireless AV and induction cook tops for seamless catering. A refined library bar and adjoining terrace, Crown Room, is perfect for sunset cocktails and receptions, boardroom meetings and more, while the open-air Vista Terrace overlooks the glistering Atlantic Ocean. The 1930s House is a historic freestanding Spanishstyle bungalow ideal for receptions and gatherings. Outdoor areas are ideal for poolside dinners, lively outdoor parties, oceanfront fitness classes and elegant or relaxed receptions on the beach.