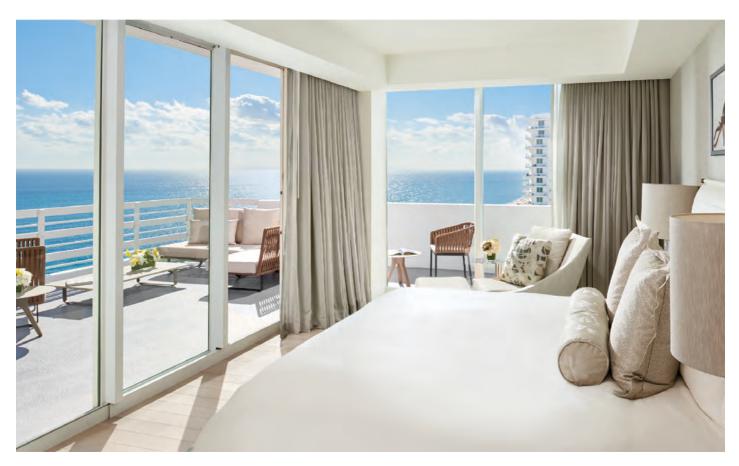

#### **AMENITIES**

- ▶ 1,504 guestrooms, including 846 rooms and suites in the two original Fontainebleau® buildings, and 658 suites in two all-suite towers
- The remodeled Versailles Tower Hospitality Suites meld modern, sophisticated interior design with an open floor plan to create an effortless space to relax, work and entertain
- 12 fine dining and casual restaurants with signature restaurants — Michelin-starred and AAA Four Diamond award-winning Hakkasan; AAA Four Diamond award-winning Scarpetta by celebrity and TV personality Scott Conant and StripSteak by Michael Mina
- → 40,000-square-foot Lapis Spa®, with mineral rich water therapies and invigorating treatments
- ► Lapis Salon® and The Gym®
- → A dramatic oceanfront poolscape offering 33 custom cabanas and 11 pools
- ► World-renowned LIV Nightclub®
- ► BleauLive®, the innovative concert series
- ► The Shops at Fontainebleau®
- ► The Art of Fontainebleau®