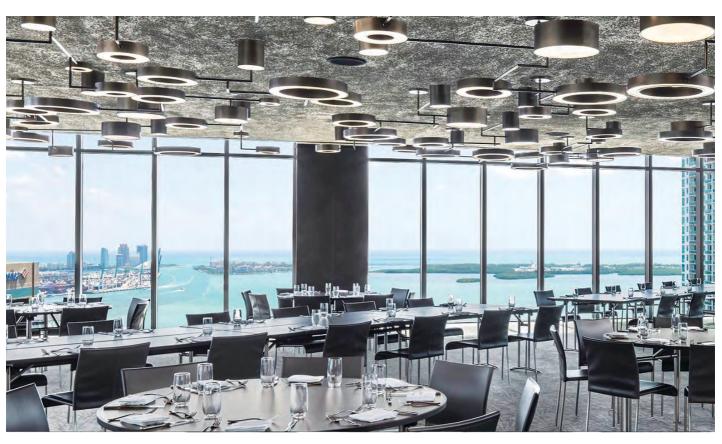

# **MEETING SPACE**

EAST, Miami offers 20,000 square feet of versatile function rooms and outdoor venues suitable for any type of event. All of our spaces feature floor-to-ceiling windows, complimentary Wi-Fi access, the latest audio-visual equipment and technical support.

Located on the 39th floor, our 3,300-square-ft ballroom known as "The Crush" offers 270 degrees of ocean and urban views. The 38th floor houses our two 1,600-squareft event spaces "Rise" and "Set", along with an 580-square-ft boardroom known as "High Noon".

Located on the 40th floor, our rooftop garden and bar Sugar offers panoramic views of the city and the Miami Bay including Asian Tapas and craft cocktails along with Tea Room, our Asian-inspired lounge that will have you transported to Hong Kong for the evening.