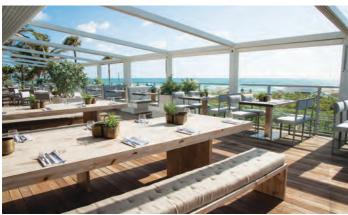

# **MEETING/BANQUET FACILITIES:**

- 70,000 total square feet of indoor and outdoor meeting spaces including:
  - 45,000 sq. ft. of state-of-the-art indoor meeting space25,000 sq. ft. of outdoor event space with breathtaking
- ocean and bay views

  47 flexible meeting spaces, including the 8,900 sq. ft.
  Pompeii Ballroom & Promenade which accommodates up to 1,000 guests.
- ERC ballrooms which feature floor-to-ceiling windows, flooding spaces with natural light and spectacular views
- Creative spaces including the Spa terrace, ERC garden, spa garden, expansive suites and lofts
- World class dining options by Chef Thomas Buckley, Nobu Executive Chef & Eden Roc Miami Beach Executive Chef