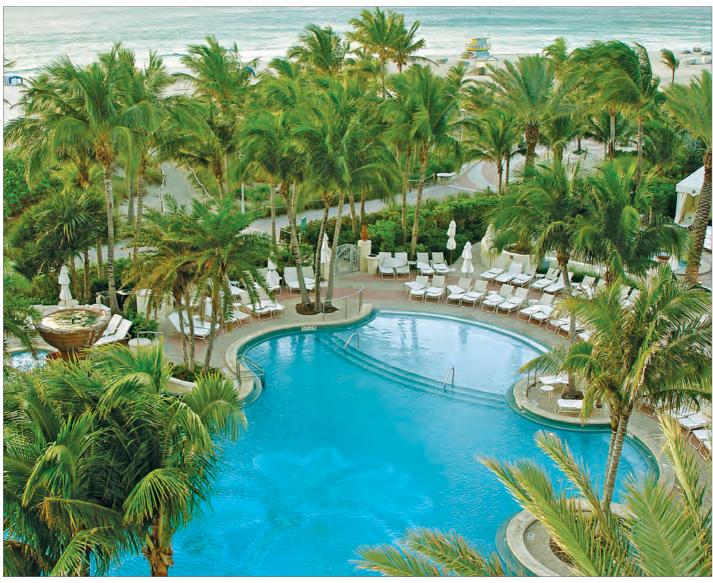

4041 Collins Avenue, Miami Beach, FL 33140 786-605-1074
Sales.inquiries@theconfidantehotel.com
Theconfidantehotel.com

Found between the hustle of South Beach and the bustle of Miami's hip art districts, The Confidante Miami Beach is a playful and nostalgic celebration of its retro-glam roots. Part of the Unbound Collection by Hyatt, The Confidante boasts 354 rooms including 14 suites designed with vibrant mid-century modern style and 1940s Art Deco-inspired architecture that compliments every event it hosts. This oceanfront oasis provides a kaleidoscope of experiences like mid-century modern decor, a chic backyard pool vibe with colorful cabanas and bungalows, cool cocktail scene, mod rooftop spa featuring the latest in wellness trends and nearly 30,000 square feet of indoor and outdoor meeting and event space.

#### **MOD MEETINGS & EVENTS**

Miami's most dynamic spaces boast natural light, smart technology, lounge areas and thoughtful mid-century modern details designed to ignite your team's creativity. Whether you're hosting a focused meeting of 150 inside or up to 1,000 from your network for an outdoor soiree, you'll have our event team's full attention in these comparable spaces. The Confidante's unique spaces feature two ballrooms, including the newly debuted Carmen Miranda Oceanfront Ballroom with a pre-function area, expansive indoor ballroom and private wrap-around terrace with views of the pools, beach and lush palms. Seven breakout rooms can accommodate 10-30 people and feature wireless AV and induction cook tops for seamless catering. A refined library bar and adjoining terrace, Crown Room, is perfect for sunset cocktails and receptions, boardroom meetings and more, while the open-air Vista Terrace overlooks the glistering Atlantic Ocean. The 1930s House is a historic freestanding Spanishstyle bungalow ideal for receptions and gatherings. Outdoor areas are ideal for poolside dinners, lively outdoor parties, oceanfront fitness classes and elegant or relaxed receptions on the beach.