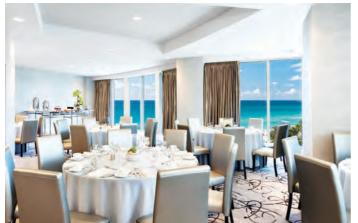

### Trump National Doral

Bring special moments to life in one of our many elegantly designed event spaces. With more than 100,000 sq. ft. of extensive meeting space, ranging from private boardrooms to magnificent ballrooms, Trump Doral's array of venues encompass a distinct setting designed for every occasion. Setting the standard in meetings and events, we offer 35 total function spaces for both extravagant affairs and intimate gatherings, including the elegant 24,000 sq. ft. Donald J. Trump Grand Ballroom. Moreover, each meeting and event venue is with a knowledgeable staff dedicated to anticipating every need and ensuring your event is flawlessly executed. We approach every group, large or small, with a dedicated focus so that no detail is ever overlooked.

Every aspect of the property has been transformed in order to bring it to the highest level of luxury, infused with the distinguished Five-Star level of service that is synonymous with the Trump brand. Housing impeccably appointed guest rooms and suites that each feature a private balcony or lanai, guests are steps away from the incredible array of amenities the resort has to offer. From an expansive spa to a poolside oasis, complete with a 125-foot slide, multiple pools, and 18 decadent cabanas, Trump Doral delivers the ultimate getaway. Home to