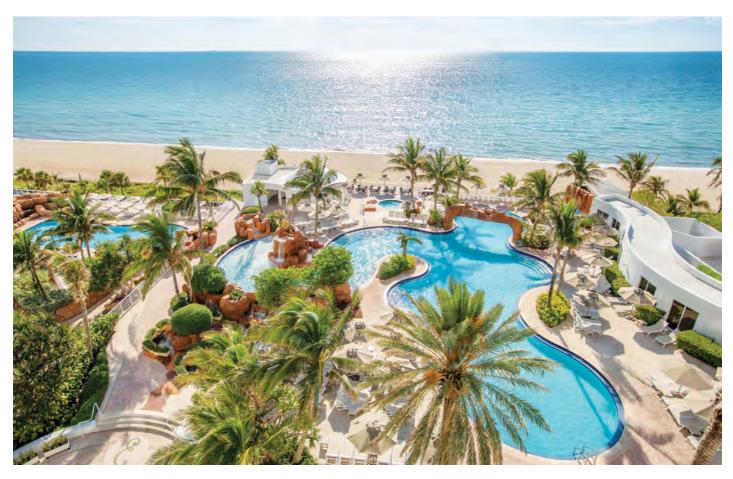

### DESIGNED FOR THINKING BIG

TO THE LEGENDARY BLUE MONSTER, A POOLSIDE OASIS, AND 35 IMPECCABLY DESIGNED VENUES, WE SET THE STANDARD IN LUXURY MEETINGS & EVENTS.

A \$250 million complete transformation garnered us some of the world's most enviable accolades, but we continue to work tirelessly toward the most important honor — your 100% perfect score. Our exceptional service and unique setting with 100,000 sq. ft. of indoor meetings and event venues, 75,000 sq. ft. of outdoor space, 643 deluxe guestrooms and suites, four iconic golf courses, a world class spa, signature dining at BLT Prime and unparalleled amenities, have set a new standard of excellence for gatherings of all sizes.

Every aspect of the property has been transformed in order to bring it to the highest level of luxury, infused with the distinguished Five-Star level of service that is synonymous with the Trump brand. Housing impeccably appointed guest rooms and suites that each feature a private balcony or lanai, guests are steps away from the incredible array of amenities the resort has to offer. From an expansive spa to a poolside oasis, complete with a 125-foot slide, multiple pools, and 18 decadent cabanas, Trump Doral delivers the ultimate getaway. Home to