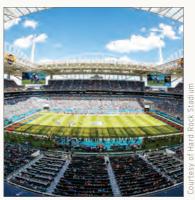

Special Advertising Supplement

ON THE COVER: With its \$620 million renovation and expansion completed in 2018, the Miami Beach Convention Center (MBCC) now features nearly 500,000 square feet of exhibit space, a new 60,000-square-foot grand ballroom, 84 breakout rooms, a 20,000-square-foot specialty space and nine acres of public green space. A highlight is \$7.1 million worth of art curated by the City of Miami Beach Art in Public Places program. To learn more about the MBCC, turn to page 20.