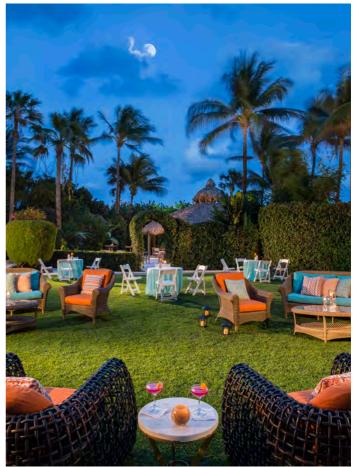

Every aspect of the property has been transformed in order to bring it to the highest level of luxury, infused with the distinguished Five-Star level of service that is synonymous with the Trump brand. Housing impeccably appointed guest rooms and suites that each feature a private balcony or lanai, guests are steps away from the incredible array of amenities the resort has to offer. From an expansive spa to a poolside oasis, complete with a 125-foot slide, multiple pools, and 18 decadent cabanas, Trump Doral delivers the ultimate getaway. Home to

the world- famous Blue Monster course and host of the PGA TOUR for 55 consecutive years, we provide 72 holes of championship golf, an LED-lit practice range and putting green, the Rick Smith Performance Center, and True Spec Golf club-fitting center. For a pre-meeting meal or a 19th hole cocktail, enjoy the upscale American fare at Champions Bar & Grill. No visit here is complete without an evening at BLT Prime — a modern American Steakhouse serving dry-aged steaks, fresh seafood and panoramic views of the Blue Monster.