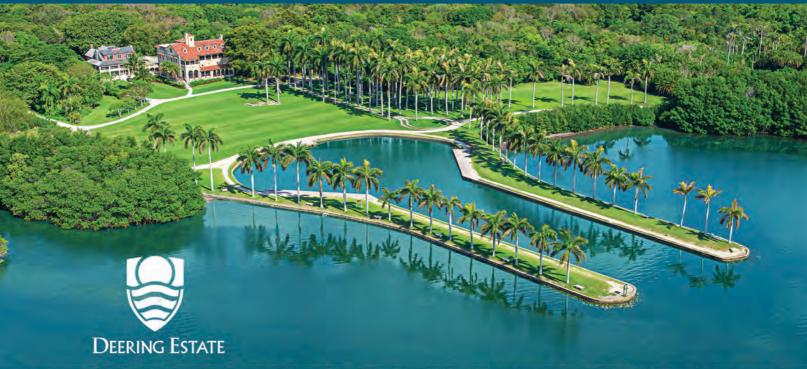

7 | miamichildrensmuseum.org

This 56,500-square-foot facility includes a 2,500-square-foot auditorium with a stage, theatrical lighting, and A/V capabilities including an on-site audio/visual technician, wireless keyboard/ mouse, Internet access, 5.1 surround sound, four microphones, a screen and a technology center.

#### MUSEUM OF ART AND DESIGN AT MIAMI DADE COLLEGE (MOAD MDC) Freedom Tower at Miami Dade College 600 Biscayne Blvd.

305/237-7700 | moadmdc.org

This museum fosters appreciation and understanding of visual aesthetics through direct engagement with original works of art and design, and serves as a catalyst for the cultivation of creative dialogue and diverse perspectives through the arts in Miami

## **Historic Settings • Intimate & Grand Event Spaces • Waterfront Views**









# Make Your Event a Part of History at Deering Estate

Cocktails and conversations, dinner and dancing or meeting and mingling, surprise your guests with an event that will stay with them long after it's over. Every moment becomes unforgettable at the historic Deering Estate, where the ambiance is unlike any other—rich history, glorious natural beauty and remarkable architecture provide idyllic opportunities for gathering and entertaining.

#### **Great Hall**

Seated at Table

**GUESTS** 

Seated Theater Style

**GUESTS** 

#### Courtyard

Seated at Table

**GUESTS** 

#### Outdoor

Main Lawn & Royal Palm Grove

**GUESTS** 

## For all venue rental inquires please call 305-676-8335 Ext. 236

To request materials in accessible format, sign language interpreters, and/or any accommod