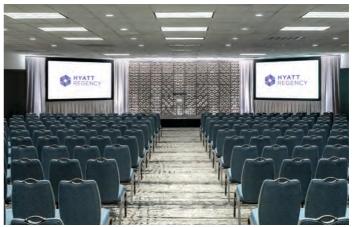

# **MEETING AND BANQUET FACILITIES**

- More than 100,000 square feet of meeting space combined offer unparalleled meeting opportunities and options for any size group up to 5,000 people
- A total of 28,000 square feet of exhibit space
- Connected to the Miami Convention Center and James L. Knight Center, a 16,000-square-foot auditorium/concert hall with seating for 4,646 people.

- Facilities include 27 beautifully appointed meeting/function rooms, an elegant 12,000-square-foot Regency Ballroom, 444 fixed-seat Ashe Auditorium, plus an exhibit hall.
- Expansive outdoor space overlooking the River, with a boat dock.