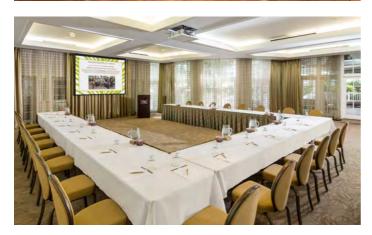

### Trump National Doral

Bring special moments to life in one of our many elegantly designed event spaces. With more than 100,000 sq. ft. of extensive meeting space, ranging from private boardrooms to magnificent ballrooms, Trump Doral's array of venues encompass a distinct setting designed for every occasion. Setting the standard in meetings and events, we offer 35 total function spaces for both extravagant affairs and intimate gatherings, including the elegant 24,000 sq. ft. Donald J. Trump Grand Ballroom. Moreover, each meeting and event venue is with a knowledgeable staff dedicated to anticipating every need and ensuring your event is flawlessly executed. We approach every group, large or small, with a dedicated focus so that no detail is ever overlooked.