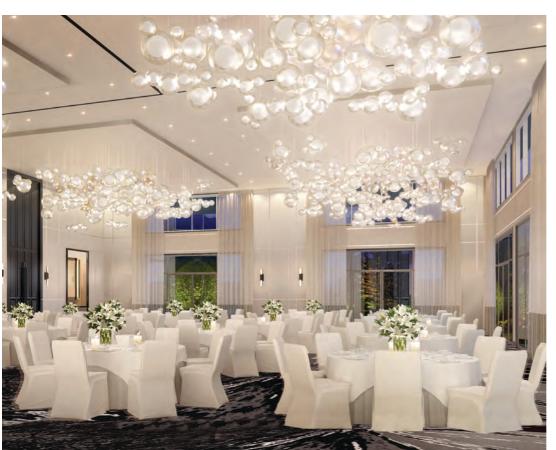

### EVENT SPACE THAT EXCEED EXPECTATIONS

VERSATILITY, SIZE AND NUMBER OF FUNCTION ROOMS PROVIDES
EXCEPTIONAL CHOICES WHILE ALLOWING FOR SIMULTANOUS EVENTS

The recently re-designed space at DoubleTree by Hilton may be combined with the MACC making this venue the largest convention and exhibition center in Miami-Dade County's mainland. Every day, the highly experienced Conference Team provides creative solutions and answers for meeting planners. Planners find efficiency in the site's design with the multitude of function rooms and the exceptional layout of the space. Most planners' needs are met without having to compromise a desired agenda. Options are found here that may not be available at other venues.

711 NW 72nd Avenue, Miami, FL 33126 305-260-8905 - Sales Department

MACC.com

- 172,000 sq. ft. of total function and exposition space
- 76,360 sq. ft. of contiguous ground level space
- O Four Ballrooms:
  - 27,720 sq. ft.
  - 9,600 sq. ft.
  - 6,930 sq. ft.
  - 6,138 sq. ft.

BALLROOM 9,600 sq. ft. Poinciana Ballroom