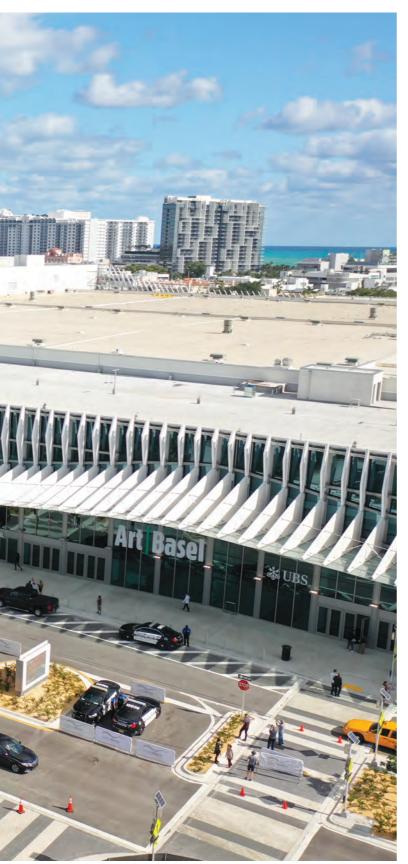

now features nearly 500,000 square feet of exhibit space, a new 60,000-square-foot grand ballroom, 84 breakout rooms, a 20,000-square-foot specialty space and nine acres of public green space.

With its central location in Miami Beach, conventions and trade shows at the MBCC can count on more than 57,000 quality hotel rooms available in Miami-Dade County.



eMerge

### **ENDLESS POSSIBILITIES**

With world-famous weather and beaches, Miami and the Beaches offers endless possibilities for entertainment and exploration. It is surrounded by the amazing Miami Beach City Center Campus and the Miami Beach Convention Center district, which include unique and stunning offsite venues and some of the finest dining, shopping and cultural options in the world. The MBCC is a truly unique offering







Art Basel Miami Beach

### **HEADQUARTER HOTEL**

The 800-room Grand Hyatt Miami Beach headquarter hotel is scheduled to be completed in 2023 and is the final piece of the Miami Beach Convention Center district. The 17-story hotel at the intersection of 17th Street and Convention Center Drive will be designed by Miami-based Arquitectonica, an internationally acclaimed architecture firm.

Hotel features are expected to include 12 floors of guest rooms offering views of Miami Beach, two floors of meeting spaces and ballrooms that will complement the Convention Center, a resort-style pool deck with panoramic views, and street-level retail space. An elevated skybridge will allow event attendees to move freely between the hotel and Convention Center in a climate-controlled, art-filled corri